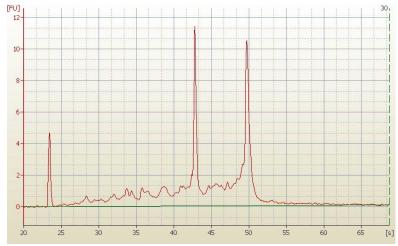

Tumor Hypo/Acellular 0%

Stroma:

Tumor Hypercellular 45%

Stroma:

0% **Necrosis:** 1.1

**Bioanalyzer Ratio** 

(28S/18S):

Adenocarcinoma of breast, ductal

## **Product images:**

4x Image

20x Image

RNA Electropherogram Image

RNA RT-PCR Image