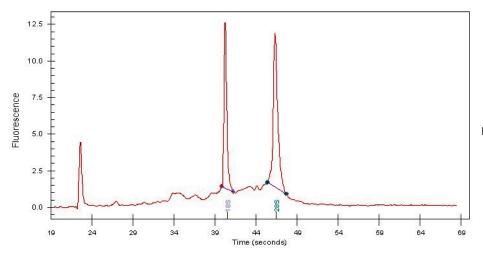

Necrosis: 5%

Bioanalyzer Ratio 1.29

(28S/18S):

CASE Diagnosis (from

medical center path

report):

**Age:** 79

OriGene Technologies, Inc.