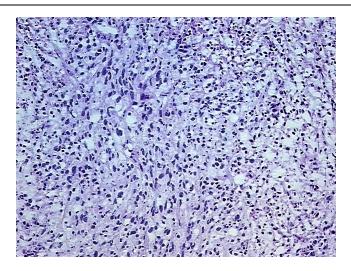

ene.cn



High-grade spindle cell sarcoma



CASE Diagnosis (from medical center path report):

Sarcoma, spindle cell

**Age:** 35

Gender: Female

**Tumor Grade:** See pathology report

Minimum Stage

Ш

Grouping:

T (Extent of Primary

Tumor):

T2

N (Lymph node metastasis):

NX

M (Distant metastasis):

MX

**Diagnostic Test Results:** 

CD227 ~ MUC1 ~ EMA ~ CA15-3 ! by IHC, Negative; Smooth muscle actin ~ SMA ~ Alpha-SMA !

by IHC, Positive, focal; S100 protein, Negative; Desmin! by IHC, Negative; CD10 ~ CALLA ~

Common ALL antigen! by IHC, Negative; Cytokeratin AE1/AE3 ~ AE1/

Storage: Store tissue total RNA at -80°C.

**Stability:** These products are stable for one year from date of shipping when stored at -80°C without

repeated freeze/thaws.

## **Product images:**



4x Image





20x Image



RNA Electropherogram Image