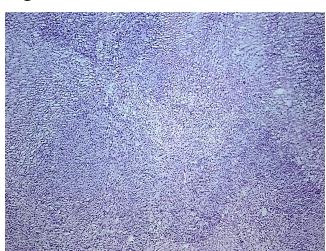

chsupport@origene.cn



High-grade spindle cell sarcoma



CASE Diagnosis (from medical center path report):

Sarcoma, spindle cell

**Age:** 35

Gender: Female

**Tumor Grade:** See pathology report

Minimum Stage

Ш

Grouping:

T (Extent of Primary

Tumor):

T2

N (Lymph node metastasis):

NX

M (Distant metastasis):

MX

**Diagnostic Test Results:** 

CD227 ~ MUC1 ~ EMA ~ CA15-3 ! by IHC, Negative; Smooth muscle actin ~ SMA ~ Alpha-SMA !

by IHC, Positive, focal; S100 protein, Negative; Desmin! by IHC, Negative; CD10 ~ CALLA ~

Common ALL antigen! by IHC, Negative; Cytokeratin AE1/AE3 ~ AE1/

Storage: Store tissue total RNA at -80°C.

**Stability:** These products are stable for one year from date of shipping when stored at -80°C without

repeated freeze/thaws.

## **Product images:**



4x Image





20x Image



RNA Electropherogram Image