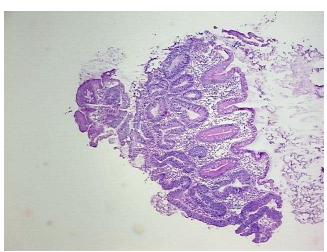

## **Product images:**

4x Image

20x Image

RNA Gel Image

RNA Electropherogram Image

RNA RT-PCR Image

Vial ID: RN0000122E

Tissue of Origin: Colon
Site of Finding: Colon

**Appearance:** Tumor

Sample Diagnosis (from Adenocarcinoma of colon

Pathology Verification):

Normal: 5%

Lesional: 0%

Tumor: 75%