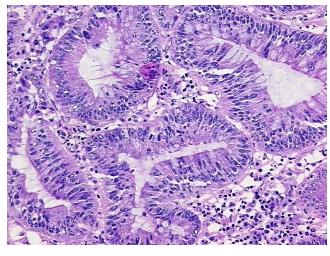

## **Product images:**

4x Image

20x Image

RNA Gel Image

RNA Electropherogram Image

RNA RT-PCR Image

Vial ID: RN0000122E

Tissue of Origin: Colon
Site of Finding: Colon

**Appearance:** Tumor

Sample Diagnosis (from Adenocarcinoma of colon

Pathology Verification):

Normal: 5%

Lesional: 0%

Tumor: 75%