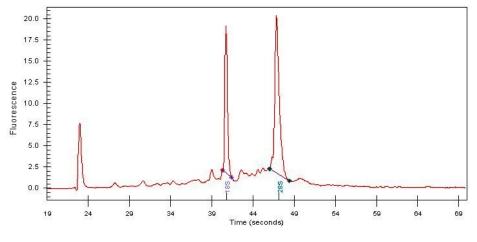

## **Product images:**

4x Image

20x Image

RNA Gel Image

RNA Electropherogram Image

RNA RT-PCR Image

757

Tumor Hypo/Acellular

Stroma:

Tumor Hypercellular

Stroma:

Necrosis: 0%

Bioanalyzer Ratio

(28S/18S):

1.56

20%

0%

200/100

CASE Diagnosis (from

Adenocarcinoma of colon

medical center path report):

**Age:** 72