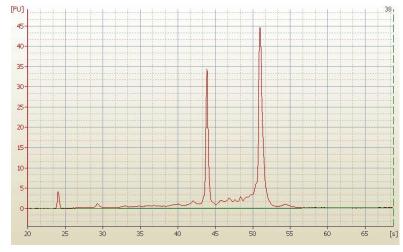

Tumor Hypo/Acellular 15%

Stroma:

Tumor Hypercellular 0%

Stroma:

**Necrosis:** 3%

**Bioanalyzer Ratio** 1.57

(28S/18S):

Adenocarcinoma of colon, mucinous

# **Product images:**

4x Image

20x Image

RNA Electropherogram Image

RNA RT-PCR Image