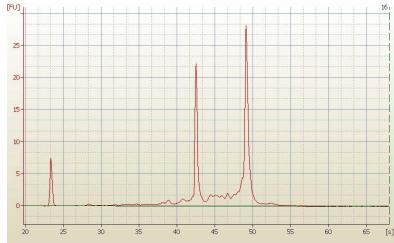

Tumor Hypo/Acellular

Stroma:

Tumor Hypercellular

Stroma:

Necrosis: 0%

Bioanalyzer Ratio

(28S/18S):

1.22

## **Product images:**

4x Image

20x Image

RNA Electropherogram Image

RNA RT-PCR Image