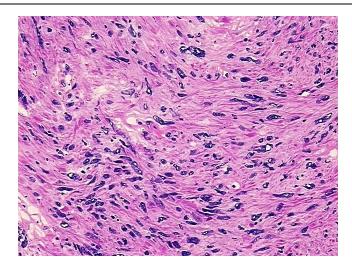

Tumor: 98%

Tumor Hypo/Acellular

Stroma:

Tumor Hypercellular 0%

Stroma:

Necrosis: 1%

Bioanalyzer Ratio

(28S/18S):

1.58

76

Leiomyosarcoma

1%

CASE Diagnosis (from

medical center path

report):

Age:

## **Product images:**

4x Image

20x Image

RNA Electropherogram Image

RNA RT-PCR Image