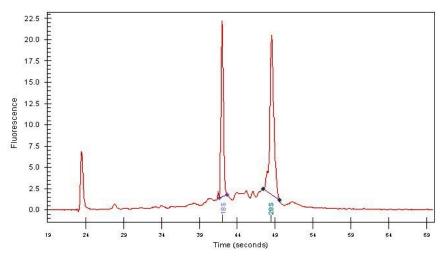

## **Product images:**

4x Image

20x Image

RNA Gel Image

RNA Electropherogram Image

RNA RT-PCR Image

75% Tumor:

Tumor Hypo/Acellular 0%

Stroma:

Tumor Hypercellular 0%

Stroma:

**Necrosis:** 25%

**Bioanalyzer Ratio** 1.31

(28S/18S):