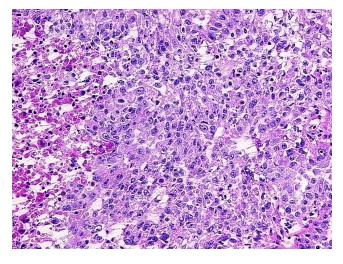

## **Product images:**

4x Image

20x Image

RNA Gel Image

RNA Electropherogram Image

RNA RT-PCR Image

RN00001A20 Vial ID:

Tissue of Origin: Breast

Site of Finding: Lymph node

Appearance: Tumor

Sample Diagnosis (from Adenocarcinoma of breast, ductal, metastatic

Pathology Verification):

Normal: 0%

Lesional: 0%

75% Tumor:

Tumor Hypo/Acellular 0%

Stroma:

Tumor Hypercellular 0%

Stroma:

**Necrosis:** 25%

**Bioanalyzer Ratio** 1.31

(28S/18S):