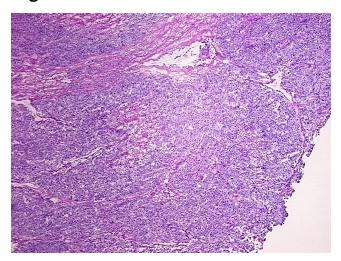

## **Product images:**

4x Image

20x Image

RNA Gel Image

RNA Electropherogram Image

RNA RT-PCR Image

RN00001A20 Vial ID:

Tissue of Origin: Breast

Site of Finding: Lymph node

Appearance: Tumor

Sample Diagnosis (from Adenocarcinoma of breast, ductal, metastatic

Pathology Verification):

Normal: 0%

Lesional: 0%

75% Tumor:

Tumor Hypo/Acellular 0%

Stroma:

Tumor Hypercellular 0%

Stroma:

**Necrosis:** 25%

**Bioanalyzer Ratio** 1.31

(28S/18S):