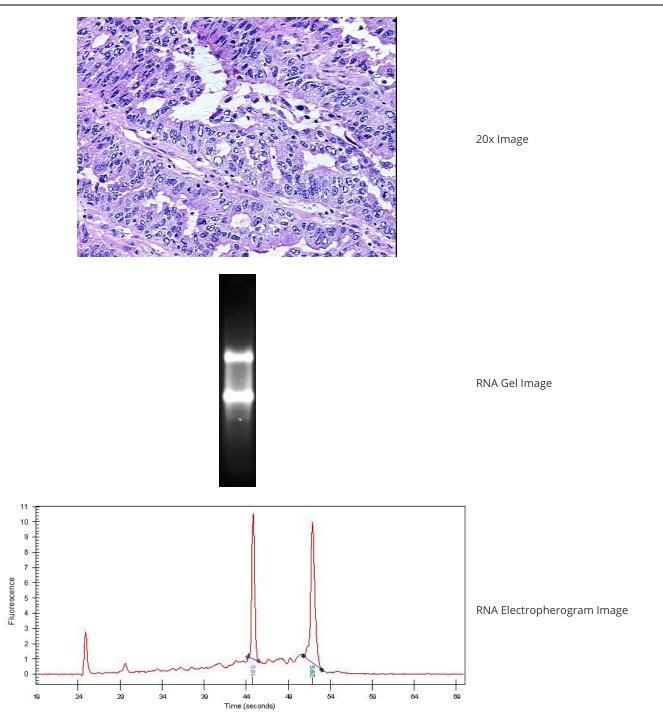

### **Product data:**

| Product Type:                                           | Total RNA                                   |
|---------------------------------------------------------|---------------------------------------------|
| Disease State:                                          | Cancer                                      |
| Diagnosis Category:                                     | Esophageal/Gastroesphageal Cancer           |
| Tissue:                                                 | Gastroesophageal junction                   |
| Frozen Sample ID:                                       | FR0001D5D7                                  |
| Case ID:                                                | CI000006887                                 |
| Prep:                                                   | 4                                           |
| Vial ID:                                                | RN0000256D                                  |
| Tissue of Origin:                                       | Gastroesophageal junction                   |
| Site of Finding:                                        | Esophagus                                   |
| Appearance:                                             | Tumor                                       |
| Sample Diagnosis (from<br>Pathology Verification):      | Adenocarcinoma of gastroesophageal junction |
| Normal:                                                 | 0%                                          |
| Lesional:                                               | 0%                                          |
| Tumor:                                                  | 80%                                         |
| Tumor Hypo/Acellular<br>Stroma:                         | 15%                                         |
| Tumor Hypercellular<br>Stroma:                          | 0%                                          |
| Necrosis:                                               | 5%                                          |
| Bioanalyzer Ratio<br>(28S/18S):                         | 1.22                                        |
| CASE Diagnosis (from<br>medical center path<br>report): | Adenocarcinoma of gastroesophageal junction |
| Age:                                                    | 82                                          |