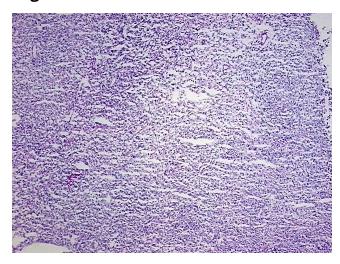

trium

medical center path

report):

83 Age:



OriGene Technologies, Inc. 9620 Medical Center Drive, Ste 200

CN: techsupport@origene.cn

Rockville, MD 20850, US Phone: +1-888-267-4436 https://www.origene.com techsupport@origene.com EU: info-de@origene.com



**Gender:** Female

**Tumor Grade:** FIGO G3: Poorly differentiated

Minimum Stage

**Grouping:** 

IΙΑ

T (Extent of Primary

Tumor):

T2a

N (Lymph node

metastasis):

NX

M (Distant metastasis): MX

**Diagnostic Test Results:** Vimentin ~ VIM! by IHC, Negative; Desmin! by IHC, Negative; Cytokeratin AE1/AE3 ~ AE1/AE3!

by IHC, Negative

Storage: Store tissue total RNA at -80°C.

**Stability:** These products are stable for one year from date of shipping when stored at -80°C without

repeated freeze/thaws.

## **Product images:**



4x Image





20x Image



RNA Electropherogram Image