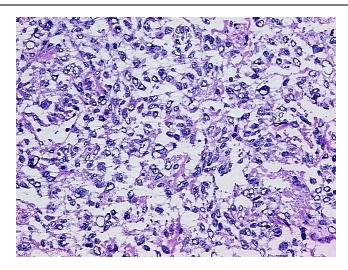

center path

report):

83 Age:



OriGene Technologies, Inc. 9620 Medical Center Drive, Ste 200

CN: techsupport@origene.cn

Rockville, MD 20850, US Phone: +1-888-267-4436 https://www.origene.com techsupport@origene.com EU: info-de@origene.com



**Gender:** Female

**Tumor Grade:** FIGO G3: Poorly differentiated

Minimum Stage

**Grouping:** 

IΙΑ

T (Extent of Primary

Tumor):

T2a

N (Lymph node

metastasis):

NX

M (Distant metastasis): MX

**Diagnostic Test Results:** Vimentin ~ VIM! by IHC, Negative; Desmin! by IHC, Negative; Cytokeratin AE1/AE3 ~ AE1/AE3!

by IHC, Negative

Storage: Store tissue total RNA at -80°C.

**Stability:** These products are stable for one year from date of shipping when stored at -80°C without

repeated freeze/thaws.

## **Product images:**



4x Image





20x Image



RNA Electropherogram Image