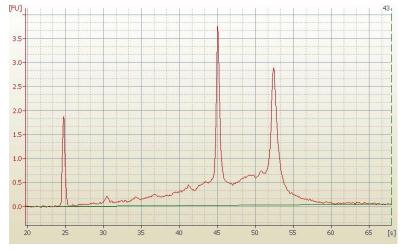

Tumor Hypo/Acellular 3%

Stroma:

Tumor Hypercellular 0%

Stroma:

**Necrosis:** 5%

**Bioanalyzer Ratio** 1.17

(28S/18S):

**CASE Diagnosis (from** Carcinosarcoma of endometrium

## **Product images:**

4x Image

20x Image

RNA Electropherogram Image