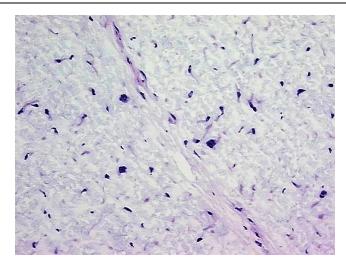

review:

**Bioanalyzer Ratio** 

(28S/18S):

Fibrosarcoma, fibromyxoid type, with osseous metaplasia.

0.85



OriGene Technologies, Inc. 9620 Medical Center Drive, Ste 200

Rockville, MD 20850, US Phone: +1-888-267-4436 https://www.origene.com techsupport@origene.com

EU: info-de@origene.com CN: techsupport@origene.cn



CASE Diagnosis (from medical center path

report):

Fibrosarcoma

**Age:** 34

Gender: Male

Tumor Grade: AJCC G1: Well differentiated

Minimum Stage

IIB

Grouping:

T (Extent of Primary

Tumor):

T2b

N (Lymph node

NX

metastasis):

. . . .

M (Distant metastasis): MX

**Store** tissue total RNA at -80°C.

Stability: These products are stable for one year from date of shipping when stored at -80°C without

repeated freeze/thaws.

## **Product images:**



4x Image





20x Image



RNA Electropherogram Image