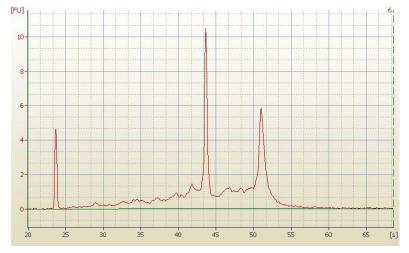

**Pathology Verification** 

notes from H&E review:

**Bioanalyzer Ratio** 

(28S/18S):

Fibrosarcoma, fibromyxoid type, with osseous metaplasia.

0.85

OriGene Technologies, Inc. 9620 Medical Center Drive, Ste 200

## **Product images:**

4x Image

20x Image

RNA Electropherogram Image