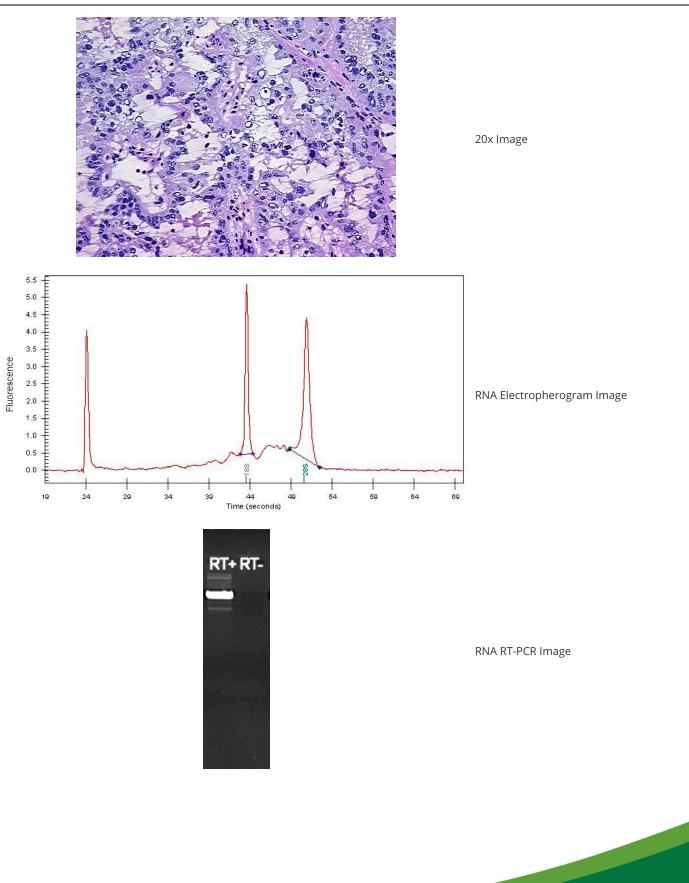

## **Product data:**

| Product Type:                                           | Total RNA                       |
|---------------------------------------------------------|---------------------------------|
| Disease State:                                          | Cancer                          |
| Diagnosis Category:                                     | Thyroid Cancer                  |
| Tissue:                                                 | Thyroid gland                   |
| Frozen Sample ID:                                       | FR0001E271                      |
| Case ID:                                                | CI000006798                     |
| Prep:                                                   | 2                               |
| Vial ID:                                                | RN00002BE2                      |
| Tissue of Origin:                                       | Thyroid gland                   |
| Site of Finding:                                        | Thyroid gland                   |
| Appearance:                                             | Tumor                           |
| Sample Diagnosis (from<br>Pathology Verification):      | Carcinoma of thyroid, papillary |
| Normal:                                                 | 20%                             |
| Lesional:                                               | 0%                              |
| Tumor:                                                  | 55%                             |
| Tumor Hypo/Acellular<br>Stroma:                         | 10%                             |
| Tumor Hypercellular<br>Stroma:                          | 0%                              |
| Necrosis:                                               | 15%                             |
| Bioanalyzer Ratio<br>(28S/18S):                         | 1.45                            |
| CASE Diagnosis (from<br>medical center path<br>report): | Carcinoma of thyroid, papillary |
| Age:                                                    | 47                              |