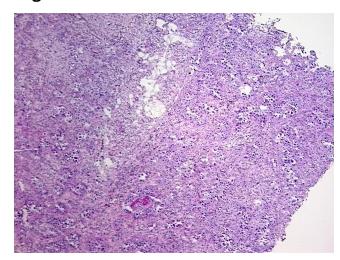

RN00001053 Vial ID:

Tissue of Origin: Lung

Site of Finding: Lung

Appearance: Tumor

Sample Diagnosis (from

Pathology Verification):

Adenocarcinoma of lung

Normal: 0%

Lesional: 0%

43% Tumor:

Tumor Hypo/Acellular 55%

Stroma:

Tumor Hypercellular

Stroma:

0%

2% **Necrosis:** 

**Bioanalyzer Ratio** 1.08

(28S/18S):

Adenocarcinoma of lung

**CASE Diagnosis (from** medical center path

report):

82 Age:

OriGene Technologies, Inc. 9620 Medical Center Drive, Ste 200

CN: techsupport@origene.cn

## **Product images:**

4x Image