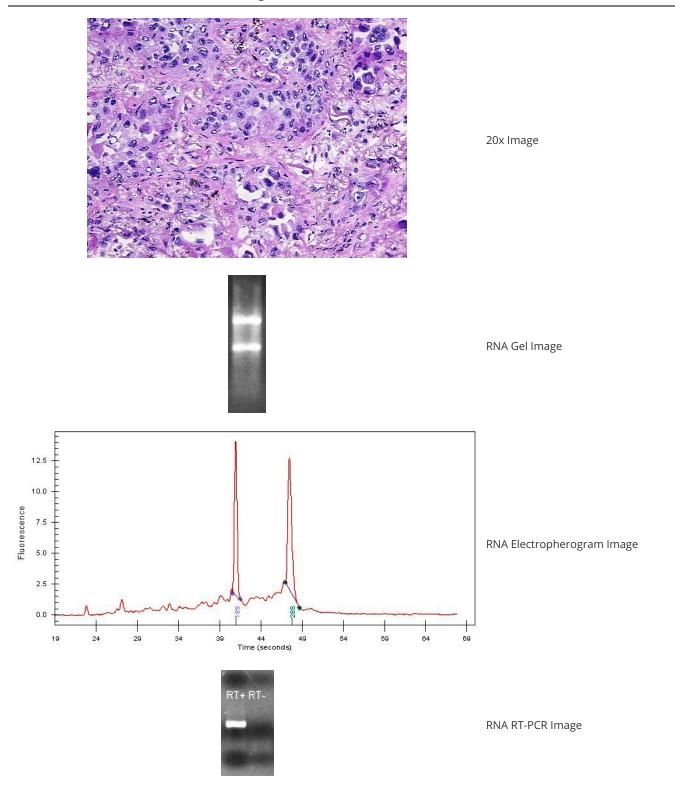

RN00001053 Vial ID:

Tissue of Origin: Lung

Site of Finding: Lung

Appearance: Tumor

Sample Diagnosis (from

Pathology Verification):

Adenocarcinoma of lung

Normal: 0%

Lesional: 0%

43% Tumor:

Tumor Hypo/Acellular 55%

Stroma:

Tumor Hypercellular

Stroma:

0%

2% **Necrosis:** 

**Bioanalyzer Ratio** 1.08

(28S/18S):

Adenocarcinoma of lung

**CASE Diagnosis (from** medical center path

report):

82 Age:

OriGene Technologies, Inc. 9620 Medical Center Drive, Ste 200

CN: techsupport@origene.cn