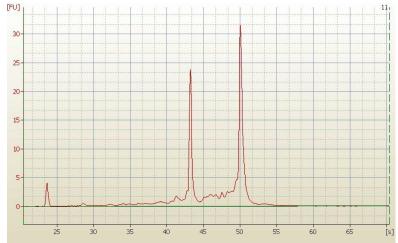

50% Tumor:

Tumor Hypo/Acellular 0%

Stroma:

Tumor Hypercellular 50%

Stroma:

0% **Necrosis:** 

**Bioanalyzer Ratio** 1.47

(28S/18S):

## **Product images:**

4x Image

20x Image

RNA Electropherogram Image

RNA RT-PCR Image