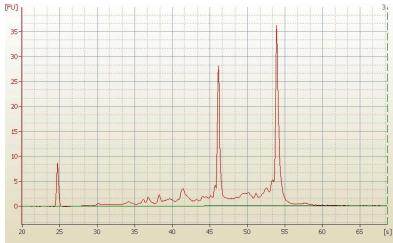

(28S/18S):

0%

5%

1.36

**CASE Diagnosis (from** 

medical center path

report):

50 Age:

## **Product images:**

4x Image

20x Image

RNA Electropherogram Image

RNA RT-PCR Image