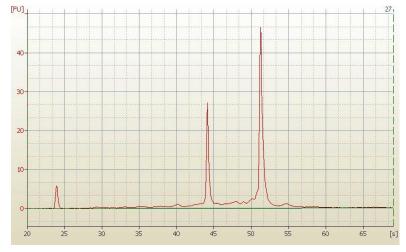

Lesional: 0%

60% Tumor:

Tumor Hypo/Acellular 0%

Stroma:

Tumor Hypercellular 35%

Stroma:

**Necrosis:** 5%

**Bioanalyzer Ratio** 2.03

## **Product images:**

4x Image

20x Image

RNA Electropherogram Image

RNA RT-PCR Image