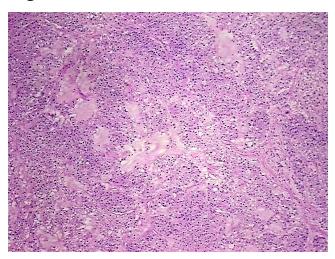

## **Product images:**

4x Image

20x Image

RNA Electropherogram Image

RNA RT-PCR Image

Vial ID: RN00003861

Tissue of Origin: Ovary
Site of Finding: Ovary
Appearance: Tumor

Sample Diagnosis (from A

Pathology Verification):

Adenocarcinoma of ovary, clear cell

Normal: 0%
Lesional: 0%
Tumor: 70%