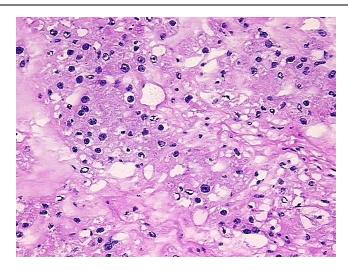

## **Product images:**

4x Image

20x Image

RNA Electropherogram Image

RNA RT-PCR Image

Vial ID: RN00003861

Tissue of Origin: Ovary
Site of Finding: Ovary
Appearance: Tumor

Sample Diagnosis (from A

Pathology Verification):

Adenocarcinoma of ovary, clear cell

Normal: 0%
Lesional: 0%
Tumor: 70%