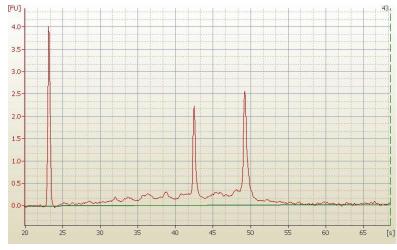

Tumor Hypo/Acellular 20%

Stroma:

Tumor Hypercellular 0%

Stroma:

Necrosis: 10%

Pathology Verification

notes from H&E review:

**Bioanalyzer Ratio** 

(28S/18S):

tumor: oxyphilic type

1.4

OriGene Technologies, Inc.

9620 Medical Center Drive, Ste 200 Rockville, MD 20850, US Phone: +1-888-267-4436 https://www.origene.com techsupport@origene.com EU: info-de@origene.com CN: techsupport@origene.cn

## **Product images:**

4x Image

20x Image

RNA Electropherogram Image

RNA RT-PCR Image