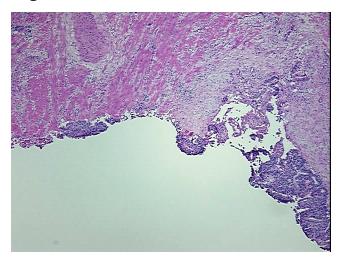

## **Product images:**

4x Image

20x Image

RNA Gel Image

RNA Electropherogram Image

RNA RT-PCR Image

Vial ID: RN000012CE

Tissue of Origin: Colon: left
Site of Finding: Colon: left

**Appearance:** Tumor

Sample Diagnosis (from

Pathology Verification):

Adenocarcinoma of colon

Normal: 100% muscle

Normal: 50%

#### Tissue Total RNA, Colon: left - CR559251

CASE Diagnosis (from medical center path report):

Adenocarcinoma of colon

**Age:** 36

Gender: Male

**Tumor Grade:** AJCC G2: Moderately differentiated

Minimum Stage IV