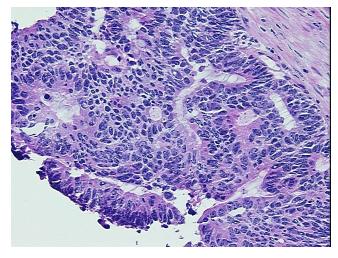

## **Product images:**

4x Image

20x Image

RNA Gel Image

RNA Electropherogram Image

RNA RT-PCR Image

Vial ID: RN000012CE

Tissue of Origin: Colon: left
Site of Finding: Colon: left

**Appearance:** Tumor

Sample Diagnosis (from

Pathology Verification):

Adenocarcinoma of colon

Normal: 100% muscle

Normal: 50%

#### Tissue Total RNA, Colon: left - CR559251

CASE Diagnosis (from medical center path report):

Adenocarcinoma of colon

**Age:** 36

Gender: Male

**Tumor Grade:** AJCC G2: Moderately differentiated

Minimum Stage IV