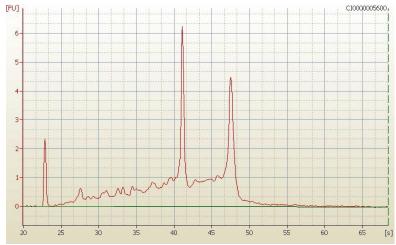

Bioanalyzer Ratio 1.21

(28S/18S):

**CASE Diagnosis (from** 

medical center path

report):

**Age:** 78

OriGene Technologies, Inc.

9620 Medical Center Drive, Ste 200 Rockville, MD 20850, US Phone: +1-888-267-4436 https://www.origene.com techsupport@origene.com EU: info-de@origene.com CN: techsupport@origene.cn

## **Product images:**

4x Image

20x Image

RNA Electropherogram Image

RNA RT-PCR Image