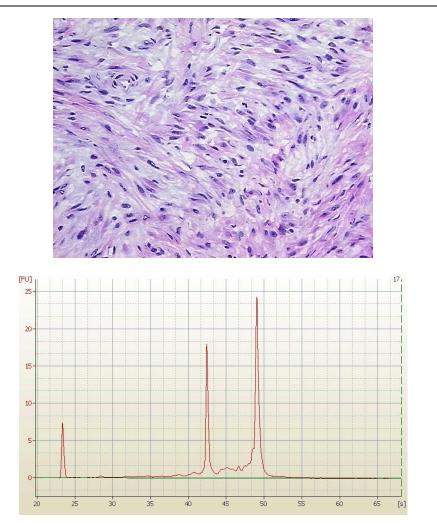

20x Image

RNA Electropherogram Image

RNA RT-PCR Image

This product is to be used for laboratory only. Not for diagnostic or therapeutic use. ©2023 OriGene Technologies, Inc., 9620 Medical Center Drive, Ste 200, Rockville, MD 20850, US

### **Product data:**

| Product Type:                                      | Total RNA                         |
|----------------------------------------------------|-----------------------------------|
| Disease State:                                     | Cancer                            |
| Diagnosis Category:                                | Sarcoma                           |
| Tissue:                                            | Soft tissue                       |
| Frozen Sample ID:                                  | FR00024E47                        |
| Case ID:                                           | CU000006492                       |
| Prep:                                              | 3                                 |
| Vial ID:                                           | RN00003C3D                        |
| Tissue of Origin:                                  | Soft tissue                       |
| Site of Finding:                                   | Finger                            |
| Appearance:                                        | Tumor                             |
| Sample Diagnosis (from<br>Pathology Verification): | Sarcoma                           |
| Normal:                                            | 30%                               |
| Lesional:                                          | 0%                                |
| Tumor:                                             | 70%                               |
| Tumor Hypo/Acellular<br>Stroma:                    | 0%                                |
| Tumor Hypercellular<br>Stroma:                     | 0%                                |
| Necrosis:                                          | 0%                                |
| Pathology Verification<br>notes from H&E review:   | Non Tumor Structures: 100% Fascia |
| Bioanalyzer Ratio<br>(28S/18S):                    | 1.33                              |