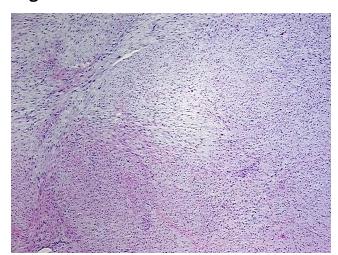

f soft tissue

46



**OriGene Technologies, Inc.** 9620 Medical Center Drive, Ste 200

CN: techsupport@origene.cn

Rockville, MD 20850, US Phone: +1-888-267-4436 https://www.origene.com techsupport@origene.com EU: info-de@origene.com



Gender: Male

**Tumor Grade:** AJCC G2: Moderately differentiated

Minimum Stage

Grouping:

T (Extent of Primary

Tumor):

T1b

N (Lymph node

metastasis):

NX

M (Distant metastasis):

MX

**Diagnostic Test Results:** 

Smooth muscle actin ~ SMA ~ Alpha-SMA! by IHC, Negative; S100 protein, Negative; Desmin!

by IHC, Negative; MSA ~ Muscle Specific Actin, Negative

Storage: Store tissue total RNA at -80°C.

Stability: These products are stable for one year from date of shipping when stored at -80°C without

repeated freeze/thaws.

## **Product images:**



4x Image





20x Image



RNA Electropherogram Image