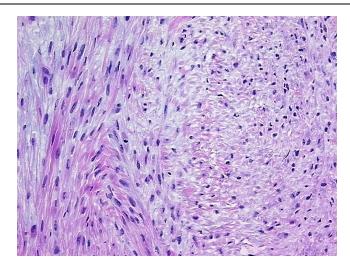

Tumor: 100%

Tumor Hypo/Acellular

Stroma:

Tumor Hypercellular

Stroma:

Necrosis: 0%

Bioanalyzer Ratio

(28S/18S):

0.95

0%

0%

CASE Diagnosis (from

medical center path

report):

Age:

Myxofibrosarcoma of soft tissue

## **Product images:**

4x Image

20x Image

RNA Electropherogram Image