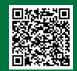

## **Product datasheet for CR559228**

## **Tissue Total RNA, Soft tissue**

## **Product data:**

**Product Type:** Total RNA

**Disease State:** Cancer

**Diagnosis Category:** Sarcoma

**Tissue:** Soft tissue

Frozen Sample ID: FR00024E48

Case ID: CU0000006492

Prep: 1

Vial ID: RN00003260

Tissue of Origin: Soft tissue

Site of Finding: Finger

**Appearance:** Tumor

Sample Diagnosis (from Myxofibrosarcoma of soft tissue

Pathology Verification):

Normal: 0%

Lesional: 0%

Tumor: 100%

Tumor Hypo/Acellular

Stroma:

Tumor Hypercellular

Stroma:

Necrosis: 0%

Bioanalyzer Ratio

(28S/18S):

0.95

0%

0%

CASE Diagnosis (from

medical center path

report):

Age:

Myxofibrosarcoma of soft tissue

46



**OriGene Technologies, Inc.** 9620 Medical Center Drive, Ste 200

CN: techsupport@origene.cn

Rockville, MD 20850, US Phone: +1-888-267-4436 https://www.origene.com techsupport@origene.com EU: info-de@origene.com



Gender: Male

**Tumor Grade:** AJCC G2: Moderately differentiated

Minimum Stage

Grouping:

T (Extent of Primary

Tumor):

T1b

N (Lymph node

metastasis):

NX

M (Distant metastasis):

MX

**Diagnostic Test Results:** 

Smooth muscle actin ~ SMA ~ Alpha-SMA! by IHC, Negative; S100 protein, Negative; Desmin!

by IHC, Negative; MSA ~ Muscle Specific Actin, Negative

Storage: Store tissue total RNA at -80°C.

Stability: These products are stable for one year from date of shipping when stored at -80°C without

repeated freeze/thaws.

## **Product images:**



4x Image





20x