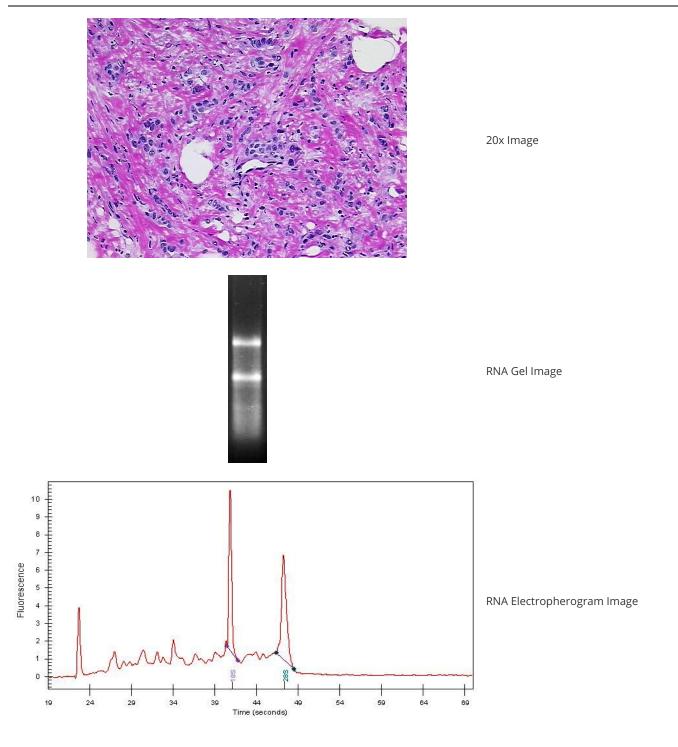

| Tissue:                                                 | Breast                                    |
|---------------------------------------------------------|-------------------------------------------|
| Frozen Sample ID:                                       | FR0001E749                                |
| Case ID:                                                | CU000006164                               |
| Prep:                                                   | 2                                         |
| Vial ID:                                                | RN000015DD                                |
| Tissue of Origin:                                       | Breast                                    |
| Site of Finding:                                        | Breast                                    |
| Appearance:                                             | Tumor                                     |
| Sample Diagnosis (from<br>Pathology Verification):      | Adenocarcinoma of breast, ductal, lobular |
| Normal:                                                 | 2%                                        |
| Lesional:                                               | 0%                                        |
| Tumor:                                                  | 75%                                       |
| Tumor Hypo/Acellular<br>Stroma:                         | 18%                                       |
| Tumor Hypercellular<br>Stroma:                          | 0%                                        |
| Necrosis:                                               | 5%                                        |
| Bioanalyzer Ratio<br>(28S/18S):                         | 1.04                                      |
| CASE Diagnosis (from<br>medical center path<br>report): | Adenocarcinoma of breast, ductal, lobular |
| Age:                                                    | 39                                        |