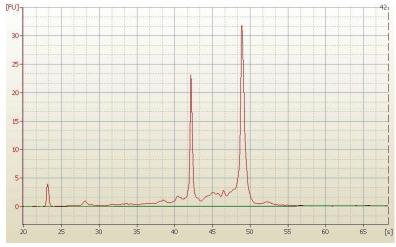

Stroma:

Tumor Hypercellular 0%

Stroma:

**Necrosis:** 10%

**Bioanalyzer Ratio** 2.4

(28S/18S):

**CASE Diagnosis (from** Adenocarcinoma of ovary, clear cell

medical center path

## **Product images:**

4x Image

20x Image

RNA Electropherogram Image

RNA RT-PCR Image