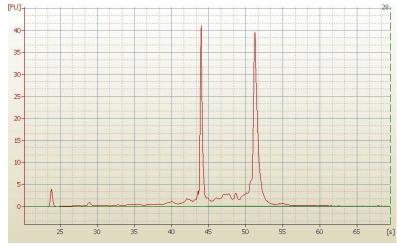

Necrosis: 10%

Bioanalyzer Ratio

(28S/18S):

1.62

CASE Diagnosis (from

medical center path

report):

Adenocarcinoma of endometrium, endometrioid

## **Product images:**

4x Image

20x Image

RNA Electropherogram Image

RNA RT-PCR Image