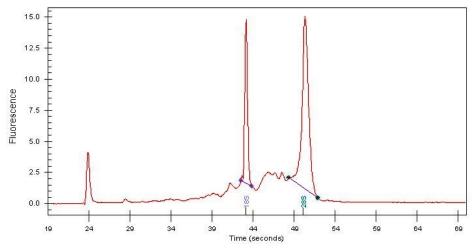

Bioanalyzer Ratio

(28S/18S):

2.09

0%

CASE Diagnosis (from

medical center path

report):

Carcinoma of thyroid, papillary, follicular variant

## **Product images:**

4x Image

20x Image

RNA Electropherogram Image

RNA RT-PCR Image