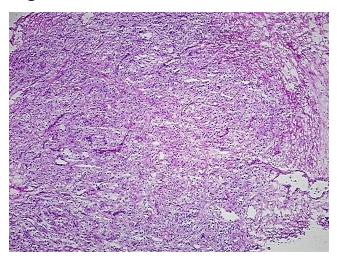

## **Product images:**

4x Image

20x Image

RNA Electropherogram Image

Tissue of Origin: Kidney
Site of Finding: Kidney
Appearance: Tumor

Sample Diagnosis (from Carcinoma of kidney, renal cell, clear cell

Pathology Verification):

Normal: 0%

Lesional: 0%

Tumor: 50%

Tumor Hypo/Acellular 10%

Stroma:

Tumor Hypercellular 30%

Stroma:

Necrosis: 10%

Pathology Verification 10% lymphocytes in cellular stroma

notes from H&E review:

Bioanalyzer Ratio 1.55

(28S/18S):