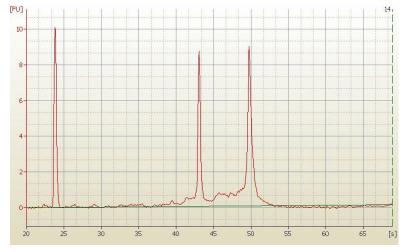

## **Product images:**

4x Image

20x Image

RNA Electropherogram Image

Stroma:

Tumor Hypercellular 30%

Stroma:

Necrosis: 10%

Pathology Verification 10% lymphocytes in cellular stroma

notes from H&E review:

Bioanalyzer Ratio 1.55

(28S/18S):