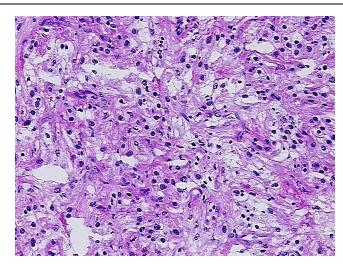

## **Product images:**

4x Image

20x Image

RNA Electropherogram Image

Tissue of Origin: Kidney
Site of Finding: Kidney
Appearance: Tumor

Sample Diagnosis (from Carcinoma of kidney, renal cell, clear cell

Pathology Verification):

Normal: 0%

Lesional: 0%

Tumor: 50%

Tumor Hypo/Acellular 10%

Stroma:

Tumor Hypercellular 30%

Stroma:

Necrosis: 10%

Pathology Verification 10% lymphocytes in cellular stroma

notes from H&E review:

Bioanalyzer Ratio 1.55

(28S/18S):