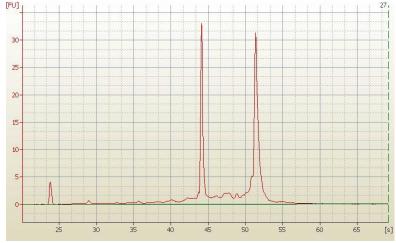

## **Product images:**

4x Image

20x Image

RNA Electropherogram Image

RNA RT-PCR Image

(28S/18S):

Adenocarcinoma of endometrium, endometrioid

**CASE Diagnosis (from** medical center path

report):

44 Age:

OriGene Technologies, Inc. 9620 Medical Center Drive, Ste 200

CN: techsupport@origene.cn

Rockville, MD 20850, US Phone: +1-888-267-4436 https://www.origene.com techsupport@origene.com EU: info-de@origene.com