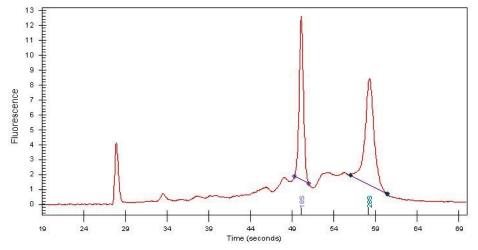

Tumor: 80%

Tumor Hypo/Acellular 20%

Stroma:

Tumor Hypercellular 0%

Stroma:

Necrosis: 0%

Bioanalyzer Ratio 1.17

(28S/18S):

## **Product images:**

4x Image

20x Image

RNA Electropherogram Image

RNA RT-PCR Image