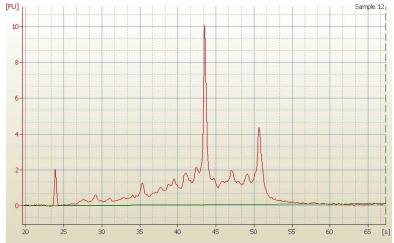

Pathology Verification 35% fibrous stroma

notes from H&E review:

Bioanalyzer Ratio 0.55

(28S/18S):

# **Product images:**

4x Image

20x Image

RNA Electropherogram Image

RNA RT-PCR Image