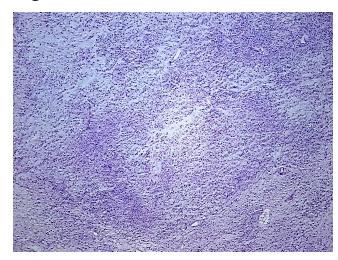

info-de@origene.com CN: techsupport@origene.cn



#### Tissue Total RNA, Smooth muscle – CR559191

**Gender:** Female

Race: White or Caucasian

**Tumor Grade:** AJCC G3-4: Poorly differentiated or undifferentiated

Minimum Stage

Grouping:

Ш

T (Extent of Primary

Tumor):

T1

N (Lymph node

metastasis):

NX

M (Distant metastasis): MX

Diagnostic Test Results: Cytokeratin (Pan) ~ Keratin, Pan! by IHC, Negative; Smooth muscle actin ~ SMA ~ Alpha-SMA!

by IHC, Positive; Vimentin ~ VIM! by IHC, Positive; S100 protein, Negative; Desmin! by

IHC,Negative; MSA ~ Muscle Specific Actin,Positive

**Storage:** Store tissue total RNA at -80°C.

**Stability:** These products are stable for one year from date of shipping when stored at -80°C without

repeated freeze/thaws.

## **Product images:**



4x Image





20x Image



RNA Electropherogram Image