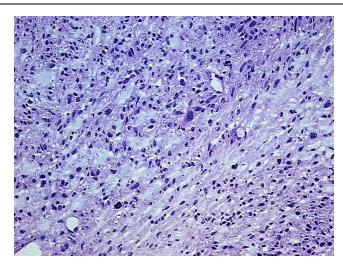

Necrosis: 0%

Bioanalyzer Ratio 0.82

(28S/18S):

CASE Diagnosis (from

medical center path

report):

**Age:** 81

OriGene Technologies, Inc.

## **Product images:**

4x Image

20x Image

RNA Electropherogram Image