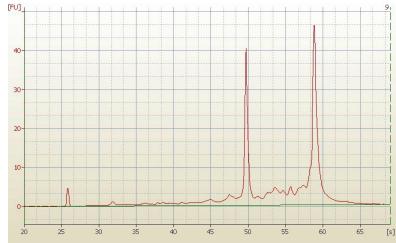

Tumor Hypo/Acellular 15%

Stroma:

Tumor Hypercellular 5%

Stroma:

0% **Necrosis:** 

**Pathology Verification** renal cell tumor metastasized to lung

notes from H&E review:

1.37

**Bioanalyzer Ratio** 

(28S/18S):

OriGene Technologies, Inc.

9620 Medical Center Drive, Ste 200 Rockville, MD 20850, US Phone: +1-888-267-4436 https://www.origene.com techsupport@origene.com EU: info-de@origene.com CN: techsupport@origene.cn

## **Product images:**

4x Image

20x Image

RNA Electropherogram Image

RNA RT-PCR Image