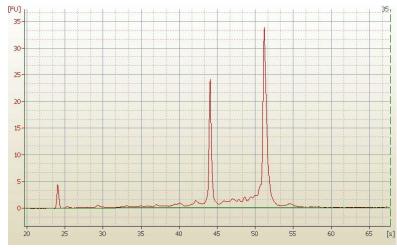

Tumor Hypo/Acellular 34%

Stroma:

Normal:

Tumor Hypercellular

Stroma:

**Necrosis:** 1%

**Bioanalyzer Ratio** 

(28S/18S):

1.66

Adenocarcinoma of colon

0%

5%

**CASE Diagnosis (from** 

medical center path

report):

51 Age:

# **Product images:**

4x Image

20x Image

RNA Electropherogram Image

RNA RT-PCR Image