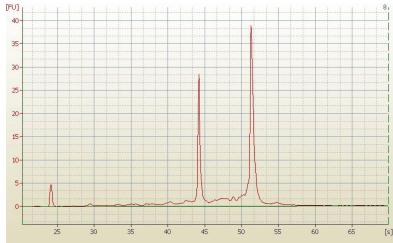

Bioanalyzer Ratio 1.97

(28S/18S):

CASE Diagnosis (from

medical center path

report):

**Age:** 72

OriGene Technologies, Inc.

9620 Medical Center Drive, Ste 200 Rockville, MD 20850, US Phone: +1-888-267-4436 https://www.origene.com techsupport@origene.com EU: info-de@origene.com CN: techsupport@origene.cn

## **Product images:**

4x Image

20x Image

RNA Electropherogram Image

RNA RT-PCR Image