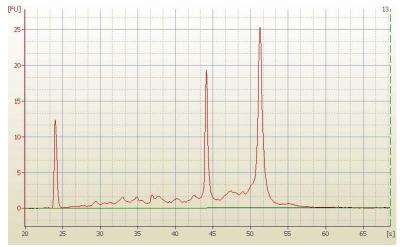

(28S/18S):

2.21

5%

CASE Diagnosis (from

medical center path

report):

Carcinoma of kidney, renal cell, clear cell, metastatic

**Age:** 70

## **Product images:**

4x Image

20x Image

RNA Electropherogram Image

RNA RT-PCR Image