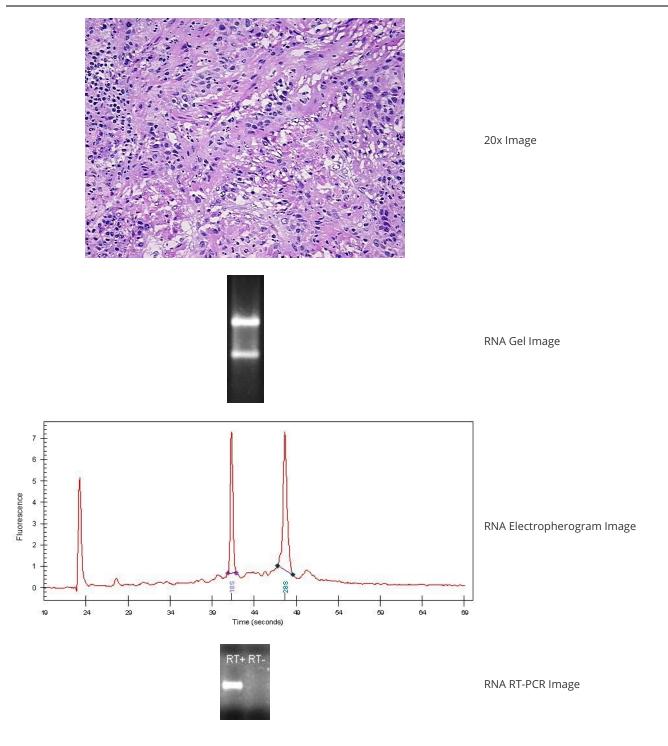

crosis:** 5%

**Bioanalyzer Ratio** 1.26

(28S/18S):

**CASE Diagnosis (from** Carcinoma of cervix, squamous cell, metastatic

medical center path

report):

69 Age:



OriGene Technologies, Inc. 9620 Medical Center Drive, Ste 200

CN: techsupport@origene.cn

Rockville, MD 20850, US Phone: +1-888-267-4436 https://www.origene.com techsupport@origene.com EU: info-de@origene.com



Gender: Female

**Tumor Grade:** FIGO G3: Poorly differentiated

Minimum Stage

Grouping:

IIIB

T (Extent of Primary

Tumor):

TX

N (Lymph node

metastasis):

N1

M (Distant metastasis): MX

astasisj. IVIA

**Storage:** Store tissue total RNA at -80°C.

Stability: These products are stable for one year from date of shipping when stored at -80°C without

repeated freeze/thaws.

## **Product images:**



4x Image