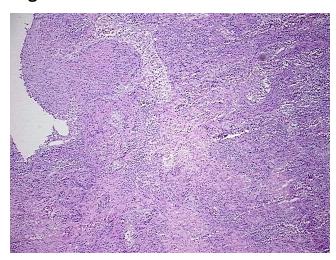

troma:

**Necrosis:** 5%

**Bioanalyzer Ratio** 1.26

(28S/18S):

**CASE Diagnosis (from** Carcinoma of cervix, squamous cell, metastatic

medical center path

report):

69 Age:



OriGene Technologies, Inc. 9620 Medical Center Drive, Ste 200

CN: techsupport@origene.cn

Rockville, MD 20850, US Phone: +1-888-267-4436 https://www.origene.com techsupport@origene.com EU: info-de@origene.com



Gender: Female

**Tumor Grade:** FIGO G3: Poorly differentiated

Minimum Stage

Grouping:

IIIB

T (Extent of Primary

Tumor):

TX

N (Lymph node

metastasis):

N1

M (Distant metastasis): MX

astasisj. IVIA

**Storage:** Store tissue total RNA at -80°C.

Stability: These products are stable for one year from date of shipping when stored at -80°C without

repeated freeze/thaws.

## **Product images:**



4x Image