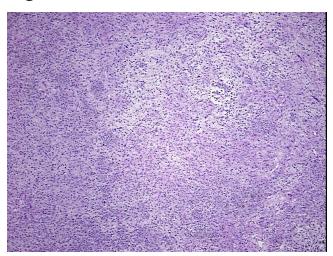

## **Product images:**

4x Image

20x Image

RNA Gel Image

RNA Electropherogram Image

RNA RT-PCR Image

Tumor: 65%

Tumor Hypo/Acellular 10%

Stroma:

Tumor Hypercellular 25%

Stroma:

Necrosis: 0%

Pathology Verification Tumor metastasized to Lymph nodes

notes from H&E review: