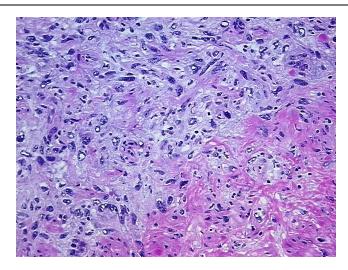

rive, Ste 200

CN: techsupport@origene.cn

Rockville, MD 20850, US Phone: +1-888-267-4436 https://www.origene.com techsupport@origene.com EU: info-de@origene.com



CASE Diagnosis (from medical center path report):

Leiomyosarcoma

**Age:** 55

Gender: Female

Race: White or Caucasian

Tumor Grade: Not Reported

Minimum Stage

Grouping:

IV

T (Extent of Primary

Tumor):

T1

N (Lymph node

metastasis):

N0

M (Distant metastasis):

M1

Diagnostic Test Results:

Smooth muscle actin ~ SMA ~ Alpha-SMA ! by IHC, Positive; Desmin ! by IHC, Positive; CD117 ~

C-kit ~ SCFR! by IHC, Positive

Storage: Store tissue total RNA at -80°C.

Stability: These products are stable for one year from date of shipping when stored at -80°C without

repeated freeze/thaws.

## **Product images:**



4x Image





20x Image



RNA Electropherogram Image