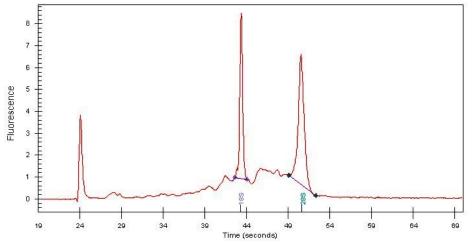

(28S/18S):

**CASE Diagnosis (from** Carcinoma of thyroid, papillary, follicular variant

0%

medical center path

report):

68 Age:

OriGene Technologies, Inc. 9620 Medical Center Drive, Ste 200

CN: techsupport@origene.cn

# **Product images:**

4x Image

20x Image

RNA Electropherogram Image

RNA RT-PCR Image