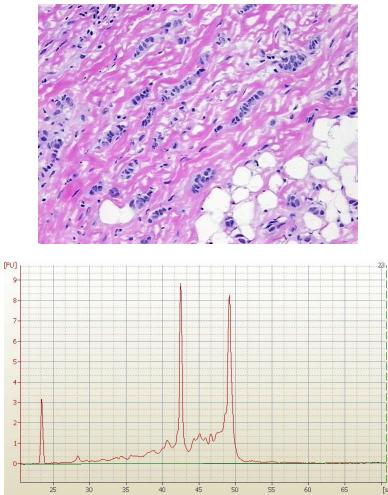

#### Tissue Total RNA, Breast – CR559144

20x Image

RNA Electropherogram Image

RNA RT-PCR Image

This product is to be used for laboratory only. Not for diagnostic or therapeutic use. ©2023 OriGene Technologies, Inc., 9620 Medical Center Drive, Ste 200, Rockville, MD 20850, US