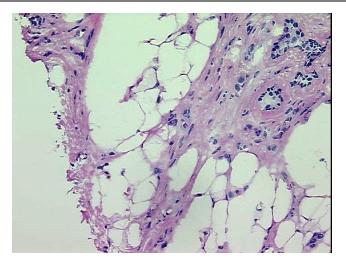

## **Product images:**

4x Image

20x Image

RNA Gel Image

RNA Electropherogram Image

RNA RT-PCR Image

Vial ID: RN00001513

Tissue of Origin: Breast
Site of Finding: Breast
Appearance: Tumor

Sample Diagnosis (from Adenocarcinoma of breast, ductal, lobular

Pathology Verification):

Normal: 5%

Lesional: 0%

Tumor: 45%

Tumor Hypo/Acellular 0%

Stroma:

Tumor Hypercellular 50%

Stroma:

Necrosis: 0%

Bioanalyzer Ratio 1.08

(28S/18S):

CASE Diagnosis (from