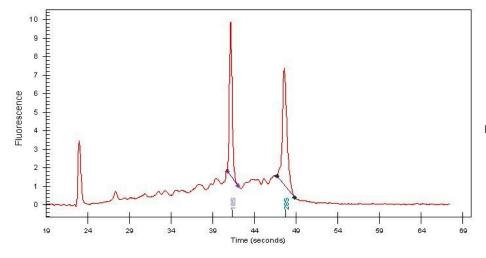

## **Product images:**

4x Image

20x Image

RNA Gel Image

RNA Electropherogram Image

RNA RT-PCR Image

Tumor Hypo/Acellular 0%

Stroma:

Tumor Hypercellular 50%

Stroma:

Necrosis: 0%

Bioanalyzer Ratio 1.08

(28S/18S):

CASE Diagnosis (from