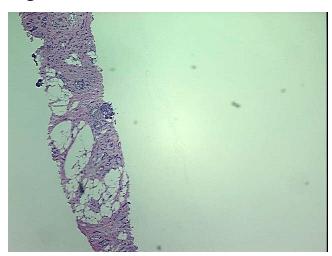

## **Product images:**

4x Image

20x Image

RNA Gel Image

RNA Electropherogram Image

RNA RT-PCR Image

Vial ID: RN00001513

Tissue of Origin: Breast
Site of Finding: Breast
Appearance: Tumor

Sample Diagnosis (from Adenocarcinoma of breast, ductal, lobular

Pathology Verification):

Normal: 5%

Lesional: 0%

Tumor: 45%

Tumor Hypo/Acellular 0%

Stroma:

Tumor Hypercellular 50%

Stroma:

Necrosis: 0%

Bioanalyzer Ratio 1.08

(28S/18S):

CASE Diagnosis (from