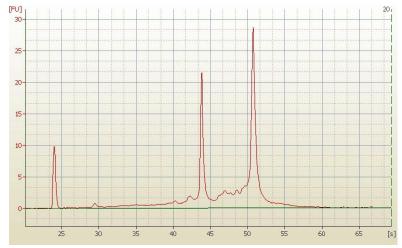

**Bioanalyzer Ratio** 

(28S/18S):

0%

0%

10%

tumor is associated with renal cysts

1.97

OriGene Technologies, Inc.

## **Product images:**

4x Image

20x Image

RNA Electropherogram Image

RNA RT-PCR Image