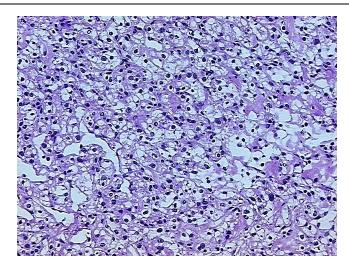

Tissue of Origin: Kidney
Site of Finding: Kidney
Appearance: Tumor

Sample Diagnosis (from Carcinoma of kidney, renal cell, clear cell

Pathology Verification):

Normal: 0%

Lesional: 0%

Tumor: 65%

Tumor Hypo/Acellular

Stroma:

Tumor Hypercellular 35%

Stroma:

Necrosis: 0%

Pathology Verification notes from H&E review:

Tumor Stroma (Hypo/Acellular): Fibrosis

**Bioanalyzer Ratio** 

(28S/18S):

## **Product images:**

4x Image

20x Image

RNA Electropherogram Image

RNA RT-PCR Image