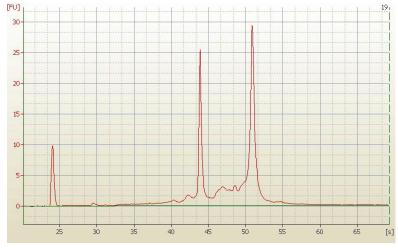

Stroma:

Tumor Hypercellular 35%

Stroma:

Necrosis: 0%

Pathology Verification notes from H&E review:

Tumor Stroma (Hypo/Acellular): Fibrosis

**Bioanalyzer Ratio** 

(28S/18S):

1.83

0%

9620 Medical Center Drive, Ste 200 Rockville, MD 20850, US Phone: +1-888-267-4436 https://www.origene.com techsupport@origene.com EU: info-de@origene.com CN: techsupport@origene.cn

**CASE Diagnosis (from** medical center path report):

## **Product images:**

4x Image

20x Image

RNA Electropherogram Image

RNA RT-PCR Image