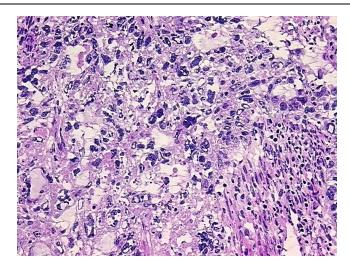

notes from H&E review:

**Bioanalyzer Ratio** 

(28S/18S):

Tumor: Adenosquamous carcinoma

1.19

OriGene Technologies, Inc. 9620 Medical Center Drive, Ste 200

Rockville, MD 20850, US Phone: +1-888-267-4436 https://www.origene.com techsupport@origene.com

## **Product images:**

4x Image

20x Image

RNA Electropherogram Image

RNA RT-PCR Image