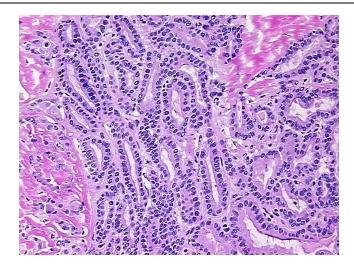

Pathology Verification

notes from H&E review:

**Bioanalyzer Ratio** 

(28S/18S):

00/

0%

Tumor Stroma (Hypo/Acellular): Fibrosis; Inflammation: Mild Lymphoplasmacytic infiltrate

1.21

## **Product images:**

4x Image

20x Image

RNA Electropherogram Image

RNA RT-PCR Image