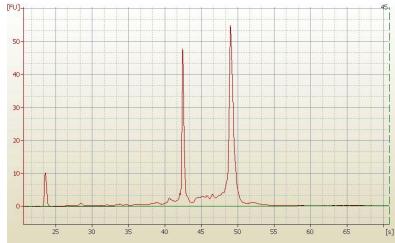

0% **Necrosis:** 

**Pathology Verification** 

notes from H&E review:

**Bioanalyzer Ratio** 

(28S/18S):

Tumor: directly involving the adjacent ovary

1.52

OriGene Technologies, Inc. 9620 Medical Center Drive, Ste 200

## **Product images:**

4x Image

20x Image

RNA Electropherogram Image

RNA RT-PCR Image