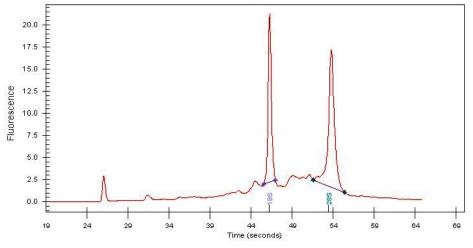

(28S/18S):

Carcinoma of thyroid, papillary, follicular variant

**CASE Diagnosis (from** medical center path

report):

76 Age:

OriGene Technologies, Inc. 9620 Medical Center Drive, Ste 200

CN: techsupport@origene.cn

# **Product images:**

4x Image

20x Image

RNA Electropherogram Image

RNA RT-PCR Image