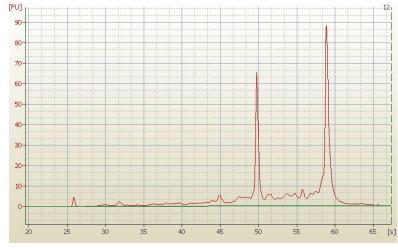

Tumor Hypo/Acellular

Stroma:

Tumor Hypercellular

Stroma:

0% **Necrosis:** 

**Bioanalyzer Ratio** 

(28S/18S):

1.25

## **Product images:**

4x Image

20x Image

RNA Electropherogram Image

RNA RT-PCR Image