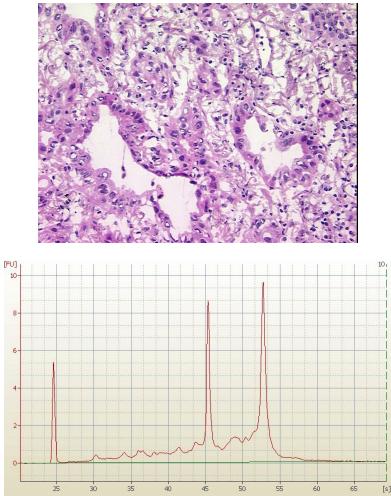

#### Tissue Total RNA, Lung - CR559110

20x Image

RNA Electropherogram Image

RNA RT-PCR Image

This product is to be used for laboratory only. Not for diagnostic or therapeutic use. ©2023 OriGene Technologies, Inc., 9620 Medical Center Drive, Ste 200, Rockville, MD 20850, US