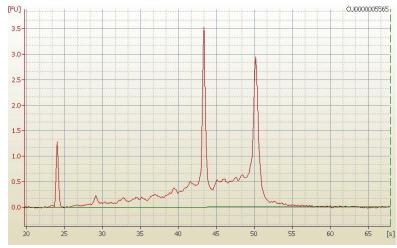

**Bioanalyzer Ratio** 

(28S/18S):

Adenocarcinoma of endometrium, endometrioid

**CASE Diagnosis (from** medical center path

report):

71 Age:

OriGene Technologies, Inc. 9620 Medical Center Drive, Ste 200

Rockville, MD 20850, US Phone: +1-888-267-4436 https://www.origene.com techsupport@origene.com

## **Product images:**

4x Image

20x Image

RNA Electropherogram Image

RNA RT-PCR Image