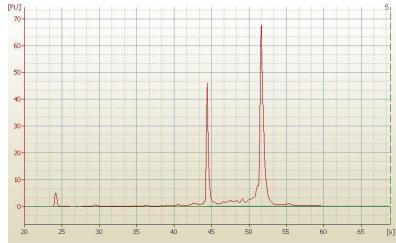

20%

Stroma:

Necrosis: 0%

Bioanalyzer Ratio

1.66

(28S/18S):

CASE Diagnosis (from

medical center path

# **Product images:**

4x Image

20x Image

RNA Electropherogram Image

RNA RT-PCR Image